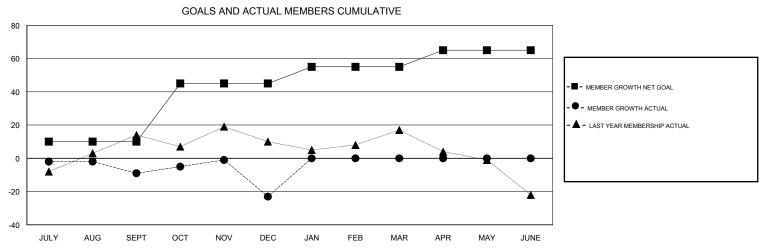

## District 9 SW

Results as of: 12/31/2017

| DROPPED CLUBS: 1  DROPPED MEMBERS |    | 14 CLUBS OF 53 ADDED 1 OR MORE NEW MEMBERS | GENDER DISTRIBUTION  MALE 983 (70.11%)  FEMALE 419 (29.89%)  Women Percentage Fiscal Year Goal: 32% |     |
|-----------------------------------|----|--------------------------------------------|-----------------------------------------------------------------------------------------------------|-----|
| DECEASED                          | 3  | CLICK HERE FOR CUMULATIVE  MEMBERSHIP DATA | TOTAL FAMILY UNIT MEMBERS                                                                           | 374 |
| CLUB CANCELLED                    | 0  |                                            |                                                                                                     | 404 |
| OTHER                             | 70 |                                            | FAMILY MEMBERS PAYING HALF DUES                                                                     | 191 |
| TOTAL                             | 73 |                                            |                                                                                                     |     |