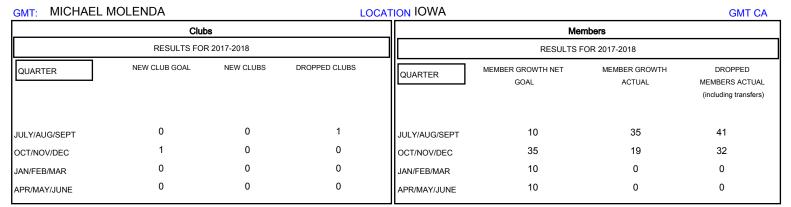

## District 9 SW

Results as of: 12/31/2017

| DROPPED CLUBS: 1  DROPPED MEMBERS |    | 14 CLUBS OF 53 ADDED 1 OR MORE NEW MEMBERS | GENDER DISTRIBUTION  MALE 983 (70.11%)  FEMALE 419 (29.89%)  Women Percentage Fiscal Year Goal: 32% |     |
|-----------------------------------|----|--------------------------------------------|-----------------------------------------------------------------------------------------------------|-----|
| DECEASED                          | 3  | CLICK HERE FOR CUMULATIVE  MEMBERSHIP DATA | TOTAL FAMILY UNIT MEMBERS                                                                           | 374 |
| CLUB CANCELLED                    | 0  |                                            |                                                                                                     | 404 |
| OTHER                             | 70 |                                            | FAMILY MEMBERS PAYING HALF DUES                                                                     | 191 |
| TOTAL                             | 73 |                                            |                                                                                                     |     |